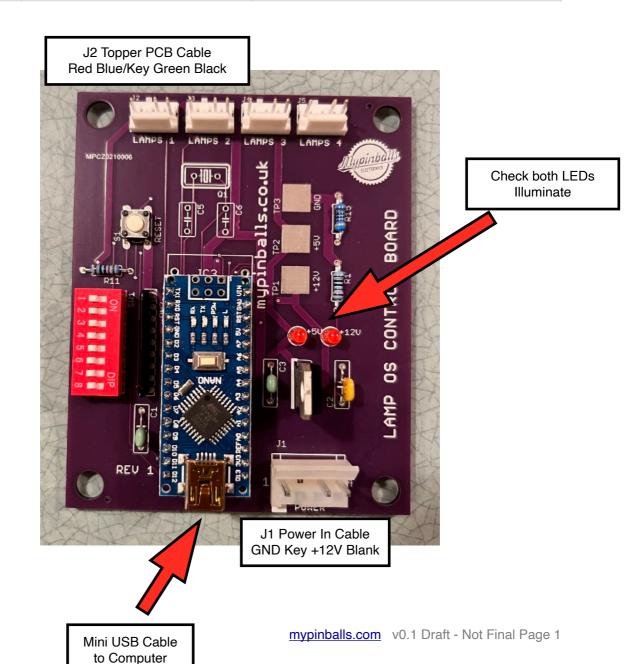

| Connections | Name                   | Info                         |
|-------------|------------------------|------------------------------|
| J1          | Power In               | Minifit Jr Backbox Connector |
| J2          | RGB Lamp Control Out 1 | Topper PCB via 4 pin cable   |
| J3          | RGB Lamp Control Out 2 | N/A                          |
| J4          | RGB Lamp Control Out 3 | N/A                          |
| J5          | RGB Lamp Control Out 4 | N/A                          |
| J6          | Mini USB               | Data from Computer           |