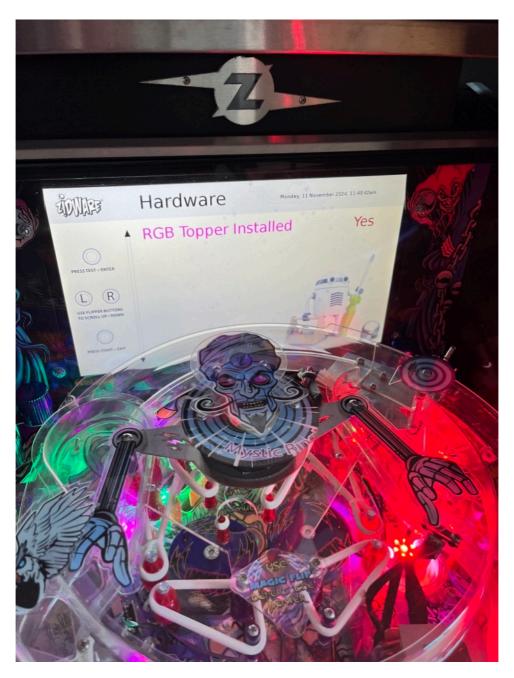

Note: In the Game Settings menu under Hardware, you will need to set 'RGB Topper Installed' to yes before the topper pcb will begin showing effects in attract and game play.